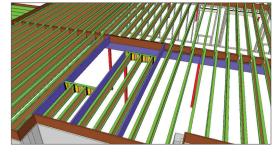

# **SAPPHIRE<sup>™</sup> VIEWER**

A free tool that brings home builders and building material suppliers together in a virtual jobsite review. From ridge line to foundation, SAPPHIRE™ Viewer delivers great collaboration for design, approval, and on-site construction of your structural framing. Starting with a 3D BIM from the truss and component manufacturer. Free download:

MiTek.ca/software/SAPPHIRE-Viewer